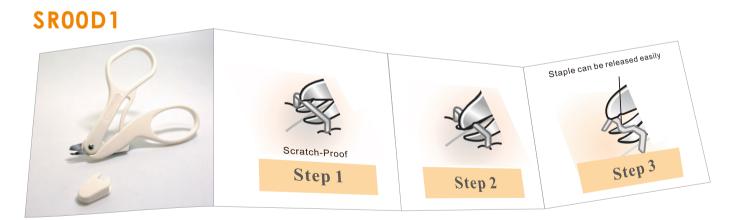

### Disposable Staple Remover

This **Disposable Skin Staple Remover** features with light weight and quality construction for exceptional control. The simple design ensures steady and consistent performance. Tip & Fork tips, made of stainless steel, allow fast and easy staple removal with minimal discomfort to patient.

• SR00D1 (Box/10pcs) **Disposable Skin Staple Remover**Sterile packing