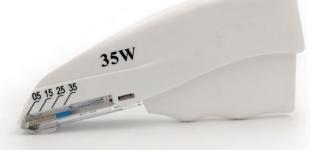

### SW904

| Staple Type | Dimensions |  |  |
|-------------|------------|--|--|
| W           | 3.2mm      |  |  |

- Transparent window-easy to read no.of staples available
- Smooth & Consistent actuating force
- Consistent & Precise Forming of staple

### **Order Information**

| Product Code | Description                        |        |
|--------------|------------------------------------|--------|
| SW904-15W    | Disposable Skin Stapler SW904, 15W | 6/Case |
| SW904-25W    | Disposable Skin Stapler SW904, 25W | 6/Case |
| SW904-35W    | Disposable Skin Stapler SW904, 35W | 6/Case |