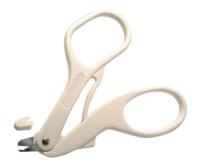

### Disposable Staple Remover

This **Disposable Skin Staple Remover** features with light weight and quality construction for exceptional control. The simple design ensures steady and consistent performance. Tip & Fork tips, made of stainless steel, allow fast and easy staple removal with minimal discomfort to patient.

• SR00D1 (Box/10pcs) **Disposable Skin Staple Remover**Sterile packing