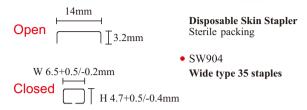

### SW904

| Staple Type | Dimensions |  |  |
|-------------|------------|--|--|
| W           | 3.2mm      |  |  |

- Transparent window-easy to read no.of staples available
- Smooth & Consistent actuating force
- Consistent & Precise Forming of staple

#### **Staple Dimensions**