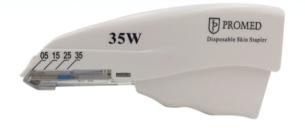

# Skin Stapler

### **Order Information**

| Product Code | Description                        |        |
|--------------|------------------------------------|--------|
| SW904-15W    | Disposable Skin Stapler SW904, 15W | 6/Case |
| SW904-25W    | Disposable Skin Stapler SW904, 25W | 6/Case |
| SW904-35W    | Disposable Skin Stapler SW904, 35W | 6/Case |